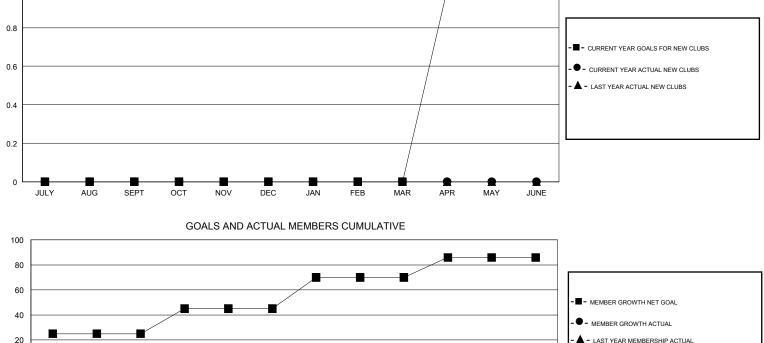

## District 14 C

Results as of: 12/31/2019

|                       | Clubs         |           |               |                            | Members                   |                         |                                                    |  |
|-----------------------|---------------|-----------|---------------|----------------------------|---------------------------|-------------------------|----------------------------------------------------|--|
| RESULTS FOR 2019-2020 |               |           |               | RESULTS FOR 2019-2020      |                           |                         |                                                    |  |
| QUARTER               | NEW CLUB GOAL | NEW CLUBS | DROPPED CLUBS | QUARTER                    | MEMBER GROWTH NET<br>GOAL | MEMBER GROWTH<br>ACTUAL | DROPPED<br>MEMBERS ACTUAL<br>(including transfers) |  |
| IULY/AUG/SEPT         | 0             | 0<br>0    | 0<br>0        | JULY/AUG/SEPT              | 25                        | 27                      | 25                                                 |  |
| DCT/NOV/DEC           | 0             | 0         | 0             | OCT/NOV/DEC<br>JAN/FEB/MAR | 20<br>25                  | 13<br>0                 | 20<br>0                                            |  |
|                       | 1             | 0         | 0             | APR/MAY/JUNE               | 16                        | 0                       | 0                                                  |  |