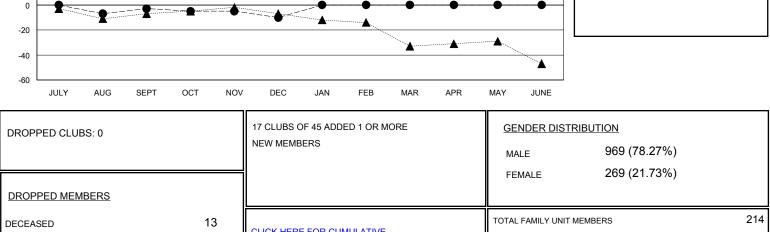

## District 14 C

Results as of: 12/31/2019

|                       | Clubs         |           |               |                            | Members                   |                         |                                                    |  |
|-----------------------|---------------|-----------|---------------|----------------------------|---------------------------|-------------------------|----------------------------------------------------|--|
| RESULTS FOR 2019-2020 |               |           |               | RESULTS FOR 2019-2020      |                           |                         |                                                    |  |
| QUARTER               | NEW CLUB GOAL | NEW CLUBS | DROPPED CLUBS | QUARTER                    | MEMBER GROWTH NET<br>GOAL | MEMBER GROWTH<br>ACTUAL | DROPPED<br>MEMBERS ACTUAL<br>(including transfers) |  |
| IULY/AUG/SEPT         | 0             | 0<br>0    | 0<br>0        | JULY/AUG/SEPT              | 25                        | 27                      | 25                                                 |  |
| DCT/NOV/DEC           | 0             | 0         | 0             | OCT/NOV/DEC<br>JAN/FEB/MAR | 20<br>25                  | 13<br>0                 | 20<br>0                                            |  |
|                       | 1             | 0         | 0             | APR/MAY/JUNE               | 16                        | 0                       | 0                                                  |  |

## CLICK HERE FOR CUMULATIVE 0 CLUB CANCELLED MEMBERSHIP DATA FAMILY MEMBERS PAYING HALF DUES 32 OTHER

45

MBR0181

TOTAL

© Copyright 2020, Lions Clubs International, All Rights Reserved.

110